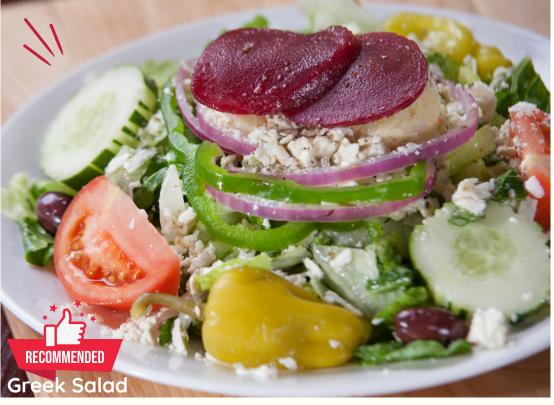

#### All served with Pita Bread (210 cal)

- GREEK SALAD (610 cal) Our mouth watering Greek salad made exactly the way you like it! Choose your ingredients: Lettuce - Tomatoes - Cucumbers - Red Onions -Green Peppers - Kalamata Olives - Pepperoncini Pepper - Potato Salad - Feta Cheese - Beets.
- MINI GREEK SALAD (305 cal)
- VILLAGE SALAD (HORIATIKI) (740 cal)
   Salad with NO lettuce chunks of tomatoes, cucumbers, onions, olives, green peppers, pepperoncini peppers, potato salad, feta cheese
- CAESAR SALAD (950 cal)