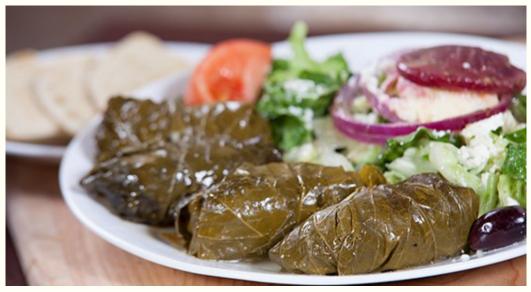

#### **DOLMADES** (265 cal)

6.49

5.79

Three tender grape leaves stuffed with ground beef, rice, tomato and herbs. Served with lemon sauce.

SPINACH PIE (SPANAKOPITA) (700 cal)
 Flaky phyllo dough stuffed with a mixture of spinach and feta cheese. Served with tzatziki sauce.