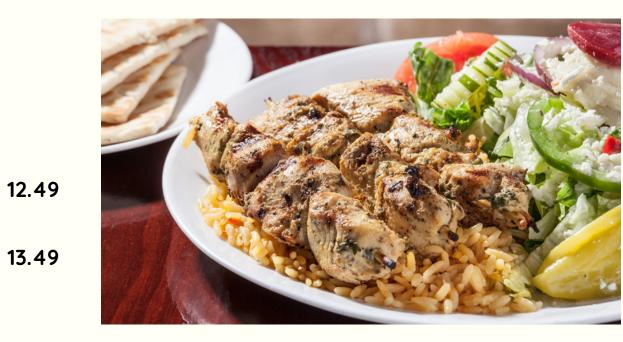

#### **CHICKEN SKEWERS (SOUVLAKI)** (1017 cal)

Two char-grilled chicken skewers over rice with a side Greek salad.