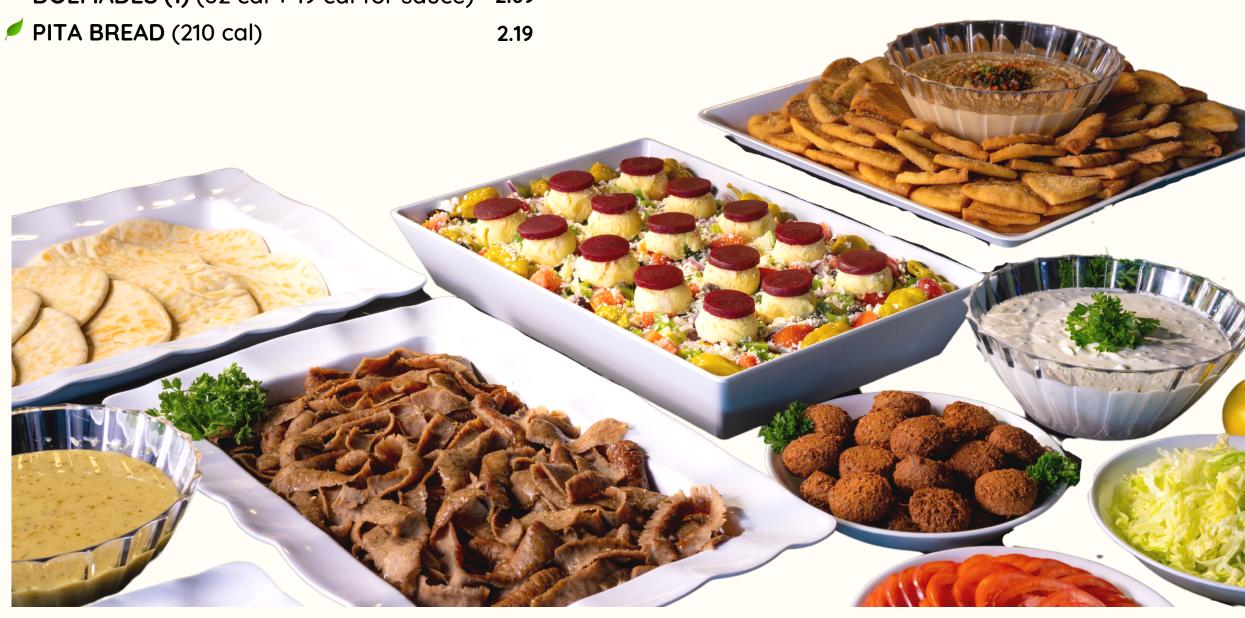

#### HOMEMADE HUMMUS with PITA CHIPS (570 cal) 5.79

#### FALAFEL (350 cal)

Traditional deep-fried mixture of seasoned ground chickpeas and fava beans. Served with tzatziki sauce.

#### **DOLMADES** (265 cal)

6.49

5.79

Three tender grape leaves stuffed with ground beef, rice, tomato and herbs. Served with lemon sauce.

SPINACH PIE (SPANAKOPITA) (700 cal)
 Flaky phyllo dough stuffed with a mixture of spinach and feta cheese. Served with tzatziki sauce.

PITA BREAD with TZATZIKI SAUCE (520 cal) 4.99

#### All served with Pita Bread (210 cal)

- GREEK SALAD (610 cal) Our mouth watering Greek salad made exactly the way you like it! Choose your ingredients: Lettuce - Tomatoes - Cucumbers - Red Onions -Green Peppers - Kalamata Olives - Pepperoncini Pepper - Potato Salad - Feta Cheese - Beets.
- MINI GREEK SALAD (305 cal)
- VILLAGE SALAD (HORIATIKI) (740 cal)
   Salad with NO lettuce chunks of tomatoes, cucumbers, onions, olives, green peppers, pepperoncini peppers, potato salad, feta cheese
- CAESAR SALAD (950 cal)